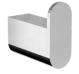

# **Serenity Range**

The Serenity Range is elegantly crafted in Polished Stainless Steel, Designer Black, and Metlam Australia's stunning new Graphite finish.

Satin Stainless Steel and Brushed Gold available as special orders.





### ML\_T82201\_PSS

Serenity Single Towel Rail in Polished Stainless Steel



## ML\_T82202\_PSS

Serenity Double Towel Rail in Polished Stainless Steel



# ML\_T82203\_PSS

Serenity Soap Dish in Polished Stainless Steel



### ML\_T82205\_PSS

Serenity Toilet Roll Holder in Polished Stainless Steel



## ML\_T82206\_PSS

Serenity Towel Holder in Polished Stainless Steel



#### \_\_ ML\_T82207\_PSS

Serenity Robe Hook in Polished Stainless Steel



### ▲ ML\_T82218\_PSS

Serenity Shower Shelf in Polished Stainless Steel