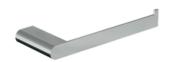

# **Serenity Range**

The Serenity Range is elegantly crafted in Polished Stainless Steel, Designer Black, and Metlam Australia's stunning new Graphite finish.

Satin Stainless Steel and Brushed Gold available as special orders.





### ML\_T82201\_PSS

Serenity Single Towel Rail in Polished Stainless Steel



## ML\_T82202\_PSS

Serenity Double Towel Rail in Polished Stainless Steel



# ML\_T82203\_PSS

Serenity Soap Dish in Polished Stainless Steel



### ML\_T82205\_PSS

Serenity Toilet Roll Holder in Polished Stainless Steel



## ML\_T82206\_PSS

Serenity Towel Holder in Polished Stainless Steel



#### \_\_ ML\_T82207\_PSS

Serenity Robe Hook in Polished Stainless Steel



### ▲ ML\_T82218\_PSS

Serenity Shower Shelf in Polished Stainless Steel