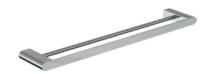

# **Serenity Range**

The Serenity Range is elegantly crafted in Polished Stainless Steel, Designer Black, and Metlam Australia's stunning new Graphite finish.

Satin Stainless Steel and Brushed Gold available as special orders.





### ML\_T82201\_PSS

Serenity Single Towel Rail in Polished Stainless Steel



## ML\_T82202\_PSS

Serenity Double Towel Rail in Polished Stainless Steel



# ML\_T82203\_PSS

Serenity Soap Dish in Polished Stainless Steel



### ML\_T82205\_PSS

Serenity Toilet Roll Holder in Polished Stainless Steel



## ML\_T82206\_PSS

Serenity Towel Holder in Polished Stainless Steel



#### \_\_ ML\_T82207\_PSS

Serenity Robe Hook in Polished Stainless Steel



### ▲ ML\_T82218\_PSS

Serenity Shower Shelf in Polished Stainless Steel