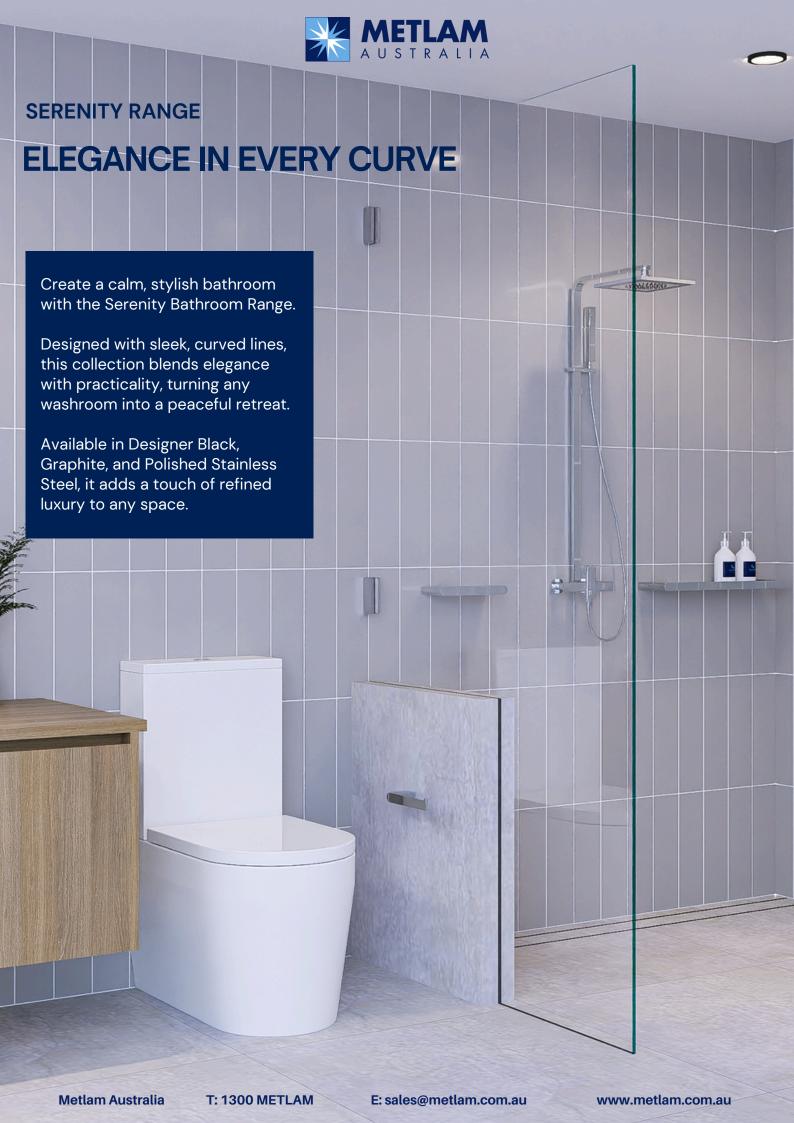

# **Serenity Range**

The Serenity Range is elegantly crafted in Polished Stainless Steel, Designer Black, and Metlam Australia's stunning new Graphite finish.

Satin Stainless Steel and Brushed Gold available as special orders.