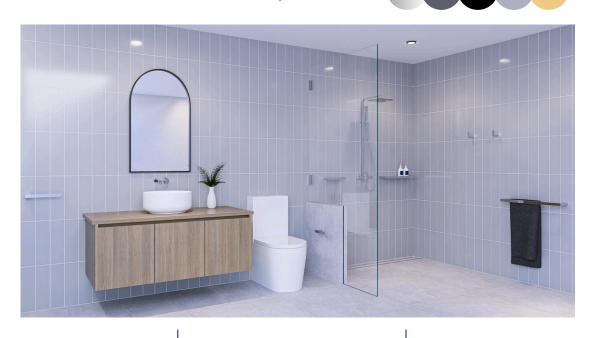

# **Serenity Range**

The Serenity Range is elegantly crafted in Polished Stainless Steel, Designer Black, and Metlam Australia's stunning new Graphite finish.

Satin Stainless Steel and Brushed Gold available as special orders.