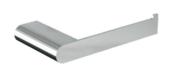

# **Serenity Range**

The Serenity Range is elegantly crafted in Polished Stainless Steel, Designer Black, and Metlam Australia's stunning new Graphite finish.

Satin Stainless Steel and Brushed Gold available as special orders.





### ML\_T82201\_PSS

Serenity Single Towel Rail in Polished Stainless Steel



## ML\_T82202\_PSS

Serenity Double Towel Rail in Polished Stainless Steel



# ML\_T82203\_PSS

Serenity Soap Dish in Polished Stainless Steel



### ML\_T82205\_PSS

Serenity Toilet Roll Holder in Polished Stainless Steel



## ML\_T82206\_PSS

Serenity Towel Holder in Polished Stainless Steel



#### \_\_ ML\_T82207\_PSS

Serenity Robe Hook in Polished Stainless Steel



### ▲ ML\_T82218\_PSS

Serenity Shower Shelf in Polished Stainless Steel