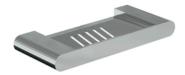

# **Serenity Range**

The Serenity Range is elegantly crafted in Polished Stainless Steel, Designer Black, and Metlam Australia's stunning new Graphite finish.

Satin Stainless Steel and Brushed Gold available as special orders.





### ML\_T82201\_PSS

Serenity Single Towel Rail in Polished Stainless Steel



## ML\_T82202\_PSS

Serenity Double Towel Rail in Polished Stainless Steel



# ML\_T82203\_PSS

Serenity Soap Dish in Polished Stainless Steel



### ML\_T82205\_PSS

Serenity Toilet Roll Holder in Polished Stainless Steel



## ML\_T82206\_PSS

Serenity Towel Holder in Polished Stainless Steel



#### \_\_ ML\_T82207\_PSS

Serenity Robe Hook in Polished Stainless Steel



### ▲ ML\_T82218\_PSS

Serenity Shower Shelf in Polished Stainless Steel