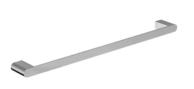

# **Serenity Range**

The Serenity Range is elegantly crafted in Polished Stainless Steel, Designer Black, and Metlam Australia's stunning new Graphite finish.

Satin Stainless Steel and Brushed Gold available as special orders.





### ML\_T82201\_PSS

Serenity Single Towel Rail in Polished Stainless Steel



## ML\_T82202\_PSS

Serenity Double Towel Rail in Polished Stainless Steel



# ML\_T82203\_PSS

Serenity Soap Dish in Polished Stainless Steel



### ML\_T82205\_PSS

Serenity Toilet Roll Holder in Polished Stainless Steel



## ML\_T82206\_PSS

Serenity Towel Holder in Polished Stainless Steel



#### \_\_ ML\_T82207\_PSS

Serenity Robe Hook in Polished Stainless Steel



### ▲ ML\_T82218\_PSS

Serenity Shower Shelf in Polished Stainless Steel